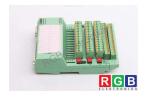

## Repair IBS RT 24 DO 16-T PHOENIX CONTACT

We will repair every PHOENIX CONTACT device. If you cannot find the device that interests you, please contact us. We collect the devices free of charge via a courier or in person, thanks to which we are able to carry out the repair within several hours. We will diagnose your equipment for free, and if you do not decide on our service, you will not incur any costs. We offer 24 months warranty for all completed repairs. We are available 24/7, also at weekends and on holidays. Call us 24/7: +48 71 750 09 77 and receive immediate help.

## **SPECIFICATIONS**

MANUFACTURER PHOENIX CONTACT

MODEL IBS RT 24 DO 16-T

CATEGORY PLC Systems

**DIMENSIONS** 13.0 cm x 13.0 cm x 17.0 cm

WEIGHT 0.39 kg